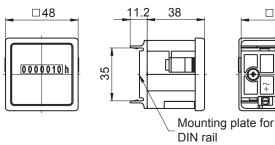

### **Dimensions**

Built-in counter with clip frame, front 48 x 48 mm

### Surface mount with adaptor for DIN rail

# Description

Baumer hour counters are applied anywhere to make costs become evident, to observe maintenance intervals, to define warranty periods or to record operation hours.

| Technical data - mechanical design |                                                                |
|------------------------------------|----------------------------------------------------------------|
| Display                            | White numbers on black<br>Decimal digits in red                |
| Number of digits                   | 7-digits                                                       |
| Digit height                       | 4 mm                                                           |
| Counting capacity                  | 999 999.9 h                                                    |
| Reading accuracy                   | 1/10 h = 6 min                                                 |
| Ambient temperature                | -20+70 °C                                                      |
| Storage temperature                | -20+70 °C                                                      |
| Relative humidity                  | 80 % non-condensing                                            |
| Protection DIN EN 60529            | IP 65 (face)                                                   |
| Housing type                       | Built-in housing<br>Surface mount DIN rail housing<br>EN 50022 |
| Connection                         | Screw terminal connector                                       |
| Mounting                           | Clip frame for built-in housing DIN rail housing EN 50022      |
| Dimensions W x H x L               | 48 x 48 x 38 mm                                                |
| Cutout dimensions                  | 45 x 45 mm (+0.6)<br>ø51 mm                                    |
| Mounting depth                     | 38 mm                                                          |
| Weight approx.                     | 110 g                                                          |
| Material                           | Housing: plastic                                               |
|                                    |                                                                |