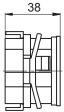

### Surface mount with adaptor for DIN rail

# Description

Baumer hour counters are applied anywhere to make costs become evident, to observe maintenance intervals, to define warranty periods or to record operation hours.

| Technical data - mechanical design |                                                                |
|------------------------------------|----------------------------------------------------------------|
| Display                            | White numbers on black<br>Decimal digits in red                |
| Number of digits                   | 7-digits                                                       |
| Digit height                       | 4 mm                                                           |
| Counting capacity                  | 999 999.9 h                                                    |
| Reading accuracy                   | 1/10 h = 6 min                                                 |
| Ambient temperature                | -20+70 °C                                                      |
| Storage temperature                | -20+70 °C                                                      |
| Relative humidity                  | 80 % non-condensing                                            |
| Protection DIN EN 60529            | IP 65 (face)                                                   |
| Housing type                       | Built-in housing<br>Surface mount DIN rail housing<br>EN 50022 |
| Connection                         | Screw terminal connector                                       |
| Mounting                           | Clip frame for built-in housing DIN rail housing EN 50022      |
| Dimensions W x H x L               | 48 x 48 x 38 mm                                                |
| Cutout dimensions                  | 45 x 45 mm (+0.6)<br>ø51 mm                                    |
| Mounting depth                     | 38 mm                                                          |
| Weight approx.                     | 110 g                                                          |
| Material                           | Housing: plastic                                               |
|                                    |                                                                |