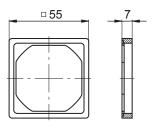

Material                           | Housing: plastic                                               |
|                                    |                                                                |

# Time and hours meters electromechanic

Hour counters with DIN dimensions
Display 7-digits, VDC trigger

**B 160** 

□45

### Part number

B 160. 00A CBB

Voltage / counting capacity CBB 10...80 VDC / 999 999.9 h

Design

- Built-in mounting with clip frame, front 48 x 48 mm or 55 x 55 mm with adapter frame (included in delivery)
- 4 Surface mount with adaptor for DIN rail EN 50022 (included in delivery)

### **Dimensions**

Built-in counter with clip frame, front 48 x 48 mm







### Surface mount with adaptor for DIN rail



### Adaptor frame for built-in counter, front 55 x 55 mm



# Installation steps