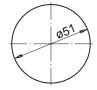

# Description

Baumer hour counters are applied anywhere to make costs become evident, to observe maintenance intervals, to define warranty periods or to record operation hours.

| Technical data - mechanical design |                                                                |
|------------------------------------|----------------------------------------------------------------|
| Display                            | White numbers on black<br>Decimal digits in red                |
| Number of digits                   | 7-digits                                                       |
| Digit height                       | 4 mm                                                           |
| Counting capacity                  | 999 999.9 h                                                    |
| Reading accuracy                   | 1/10 h = 6 min                                                 |
| Ambient temperature                | -20+70 °C                                                      |
| Storage temperature                | -20+70 °C                                                      |
| Relative humidity                  | 80 % non-condensing                                            |
| Protection DIN EN 60529            | IP 65 (face)                                                   |
| Housing type                       | Built-in housing<br>Surface mount DIN rail housing<br>EN 50022 |
| Connection                         | Screw terminal connector                                       |
| Mounting                           | Clip frame for built-in housing DIN rail housing EN 50022      |
| Dimensions W x H x L               | 48 x 48 x 38 mm                                                |
| Cutout dimensions                  | 45 x 45 mm (+0.6)<br>ø51 mm                                    |
| Mounting depth                     | 38 mm                                                          |
| Weight approx.                     | 110 g                                                          |
| Material                           | Housing: plastic                                               |
|                                    |                                                                |