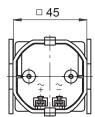

### Adaptor frame for built-in counter, front 55 x 55 mm

# Description

Baumer hour counters are applied anywhere to make costs become evident, to observe maintenance intervals, to define warranty periods or to record operation hours.

| Technical data - mechanical design |                                                                |
|------------------------------------|----------------------------------------------------------------|
| Display                            | White numbers on black<br>Decimal digits in red                |
| Number of digits                   | 7-digits                                                       |
| Digit height                       | 4 mm                                                           |
| Counting capacity                  | 999 999.9 h                                                    |
| Reading accuracy                   | 1/10 h = 6 min                                                 |
| Ambient temperature                | -20+70 °C                                                      |
| Storage temperature                | -20+70 °C                                                      |
| Relative humidity                  | 80 % non-condensing                                            |
| Protection DIN EN 60529            | IP 65 (face)                                                   |
| Housing type                       | Built-in housing<br>Surface mount DIN rail housing<br>EN 50022 |
| Connection                         | Screw terminal connector                                       |
| Mounting                           | Clip frame for built-in housing DIN rail housing EN 50022      |
| Dimensions W x H x L               | 48 x 48 x 38 mm                                                |
| Cutout dimensions                  | 45 x 45 mm (+0.6)<br>ø51 mm                                    |
| Mounting depth                     | 38 mm                                                          |
| Weight approx.                     | 110 g                                                          |
| Material                           | Housing: plastic                                               |
|                                    |                                                                |