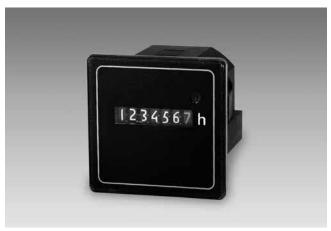

# Time and hours meters electromechanic

Hour counters with DIN dimensions Display 7-digits, VDC trigger

### **Features**

- Time and hour counter
- DC voltage
- 7-digit number wheel counter
- Counting capacity: 999999.9 h
- Without reset

# Description

Baumer hour counters are applied anywhere to make costs become evident, to observe maintenance intervals, to define warranty periods or to record operation hours.

| Technical data - mechanical design |                                                                |
|------------------------------------|----------------------------------------------------------------|
| Display                            | White numbers on black<br>Decimal digits in red                |
| Number of digits                   | 7-digits                                                       |
| Digit height                       | 4 mm                                                           |
| Counting capacity                  | 999 999.9 h                                                    |
| Reading accuracy                   | 1/10 h = 6 min                                                 |
| Ambient temperature                | -20+70 °C                                                      |
| Storage temperature                | -20+70 °C                                                      |
| Relative humidity                  | 80 % non-condensing                                            |
| Protection DIN EN 60529            | IP 65 (face)                                                   |
| Housing type                       | Built-in housing<br>Surface mount DIN rail housing<br>EN 50022 |
| Connection                         | Screw terminal connector                                       |
| Mounting                           | Clip frame for built-in housing DIN rail housing EN 50022      |
| Dimensions W x H x L               | 48 x 48 x 38 mm                                                |
| Cutout dimensions                  | 45 x 45 mm (+0.6)<br>ø51 mm                                    |
| Mounting depth                     | 38 mm                                                          |
| Weight approx.                     | 110 g                                                          |
| Material                           | Housing: plastic                                               |
|                                    |                                                                |