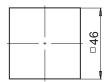

# Description

Baumer hour counters are applied anywhere to make costs become evident, to observe maintenance intervals, to define warranty periods or to record operation hours.

| Technical data - mechanical design |                                                                |
|------------------------------------|----------------------------------------------------------------|
| Display                            | White numbers on black<br>Decimal digits in red                |
| Number of digits                   | 7-digits                                                       |
| Digit height                       | 4 mm                                                           |
| Counting capacity                  | 999 999.9 h                                                    |
| Reading accuracy                   | 1/10 h = 6 min                                                 |
| Ambient temperature                | -20+70 °C                                                      |
| Storage temperature                | -20+70 °C                                                      |
| Relative humidity                  | 80 % non-condensing                                            |
| Protection DIN EN 60529            | IP 65 (face)                                                   |
| Housing type                       | Built-in housing<br>Surface mount DIN rail housing<br>EN 50022 |
| Connection                         | Screw terminal connector                                       |
| Mounting                           | Clip frame for built-in housing DIN rail housing EN 50022      |
| Dimensions W x H x L               | 48 x 48 x 38 mm                                                |
| Cutout dimensions                  | 45 x 45 mm (+0.6)<br>ø51 mm                                    |
| Mounting depth                     | 38 mm                                                          |
| Weight approx.                     | 110 g                                                          |
| Material                           | Housing: plastic                                               |
|                                    |                                                                |

### **Dimensions**

Built-in counter with clip frame, front 48 x 48 mm