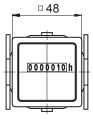

### **Dimensions**

Built-in counter with clip frame, front 48 x 48 mm

# Description

Baumer hour counters are applied anywhere to make costs become evident, to observe maintenance intervals, to define warranty periods or to record operation hours.

| Technical data - mechanical design |                                                                |
|------------------------------------|----------------------------------------------------------------|
| Display                            | White numbers on black<br>Decimal digits in red                |
| Number of digits                   | 7-digits                                                       |
| Digit height                       | 4 mm                                                           |
| Counting capacity                  | 999 999.9 h                                                    |
| Reading accuracy                   | 1/10 h = 6 min                                                 |
| Ambient temperature                | -20+70 °C                                                      |
| Storage temperature                | -20+70 °C                                                      |
| Relative humidity                  | 80 % non-condensing                                            |
| Protection DIN EN 60529            | IP 65 (face)                                                   |
| Housing type                       | Built-in housing<br>Surface mount DIN rail housing<br>EN 50022 |
| Connection                         | Screw terminal connector                                       |
| Mounting                           | Clip frame for built-in housing DIN rail housing EN 50022      |
| Dimensions W x H x L               | 48 x 48 x 38 mm                                                |
| Cutout dimensions                  | 45 x 45 mm (+0.6)<br>ø51 mm                                    |
| Mounting depth                     | 38 mm                                                          |
| Weight approx.                     | 110 g                                                          |
| Material                           | Housing: plastic                                               |
|                                    |                                                                |